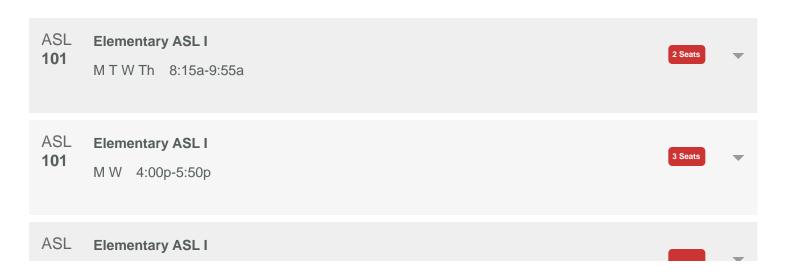

## American Sign Language (ASL)

Home

Return to List of Subjects

| Availability – Spring 2018   Kapi olani Community College |                                             |          |   |
|-----------------------------------------------------------|---------------------------------------------|----------|---|
| 101                                                       | M W 2:00p-3:30p                             | 2 Seats  | • |
| ASL<br>102                                                | Elementary ASL II M T W Th 8:15a-9:55a      | 0 Seats  | • |
| ASL<br>102                                                | Elementary ASL II T Th 4:00p-5:30p          | 0 Seats  | ~ |
| ASL<br>201                                                | Intermediate ASL I M T W Th 10:15a-11:55a   | 5 Seats  | • |
| ASL<br>201                                                | Intermediate ASL I T Th 2:00p-3:30p         | 10 Seats | ~ |
| ASL<br>202                                                | Intermediate ASL II  M T W Th 10:15a-11:55a | 6 Seats  | ~ |
| ASL<br>202                                                | Intermediate ASL II T Th 12:00p-1:40p       | 4 Seats  | • |
| ASL<br>290                                                | ASL and Deaf Culture T 3:30p-6:30p          | 17 Seats | • |